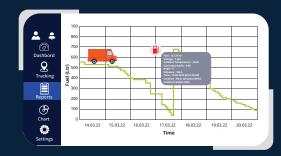

# **TAKE CONTROL OF YOUR FUEL MANAGEMENT**

Track And Reconcile Your Fuel Inventory From A Central Dashboard

Instant notification with exact Location and time

There is rampant Fuel theft in the current Indian transportation industry. The current fuel theft is so rampant that the fleet owners have come to live with it. The rising fuel cost and depleting margins have made it difficult for Fleet owners to increase profits. To address this problem and to tackle these challenges, we at Aditi Tracking have come up with a Tamper proof and 97% + accurate fuel monitoring solution.

#### **FUEL CONSUMPTION REPORT**

Fuel theft and unauthorized use are persistent problems in many regions but with our GPS fuel theft tracking system you can not only reduce fuel but can also identify the time and location.

#### **FUEL MILEAGE AND IDLE WASTAGE ANALYSIS**

Check fuel consumption in accordance with the total distance covered and get an in-depth report on idle time. along with the place and location where the wastage happened all on a single dashboard.