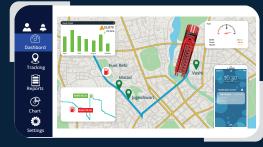

## Location and Time

**f** Get instant, in-depth fleet performance data with detailed reports that suit every business

#### CONSOLIDATED REPORT ON A SINGLE DASHBOARD

Get access to the status of the vehicle whether it is moving or idle, you can get trip start and end time and also the total drip duration all on one single dashboard.