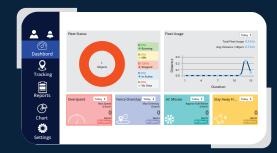

#### CONSOLIDATED REPORT ON A SINGLE DASHBOARD

Get access to the status of the vehicle whether it is moving or idle, you can get trip start and end time and also the total drip duration all on one single dashboard.

#### **FUEL CONSUMPTION REPORT**

Fuel theft and unauthorized use are persistent problems in many regions but with our GPS fuel theft tracking system you can not only reduce fuel but can also identify the time and location.

#### **FUEL MILEAGE AND IDLE WASTAGE ANALYSIS**

Check fuel consumption in accordance with the total distance covered and get an in-depth report on idle time. along with the place and location where the wastage happened all on a single dashboard.